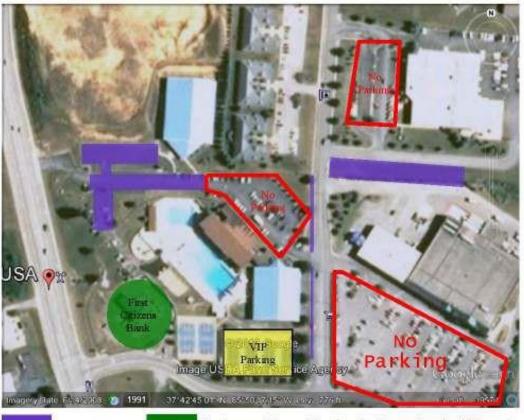

### PARKING Parking is available in the following areas.

- 1. Areas surrounding the Fitness Center. The Fitness Center will rope off parking for its members.
- 2. The First Citizens Bank after noon on Saturday after bank has closed.
- 3. The Post Office parking lot, in the afternoon Saturday, after it has closed.
- 4. The vacant lot across from the Post Office is available.
- 5. The Kroger shopping center is at the discretion of each individual. These lots will **not** be marked by the Fitness Center or Dolphin Swim Team.
- 6. More parking instructions and details are available on the Etown Dolphins website.