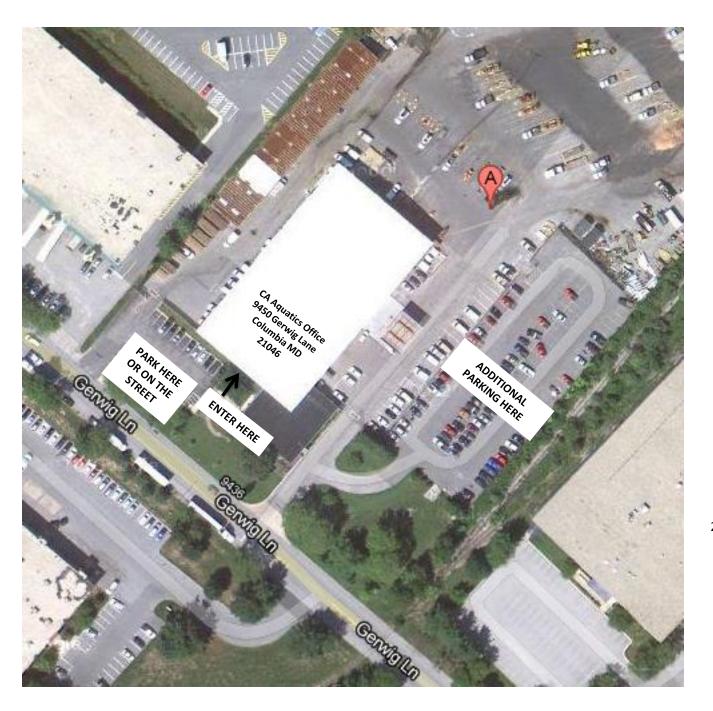

### **DIRECTIONS**

## FROM BROKEN LAND PARKWAY

- 1. TURN ON SNOWDEN RIVER PARKWAY
- 2. TURN RIGHT ON TO BERGER RD (AT THE LIGHT ACROSS FROM 3 BROTHERS)
- 3. TURN LEFT ON TO GERWIG LANE

#### **FROM RT 175**

- 1. TURN ON SNOWDEN RIVER PARKWAY
- 2. TURN LEFT ON TO BERGER RD (AT THE LIGHT ACROSS FROM 3 BROTHERS)
- 3. TURN LEFT ON TO GERWIG LANE
  - 1. LOOK FOR CA MAINTENANCE FACILITY ON THE LEFT
- 2. PARK IN THE LOT IN FRONT OF THE BUILDING
- 3. ENTRANCE TO THE POOLS OFFICE UNDER THE BLUE AWANING
- 4. GO UPSTAIRS TO THE 2<sup>ND</sup> FLOOR CONFERENCE ROOM