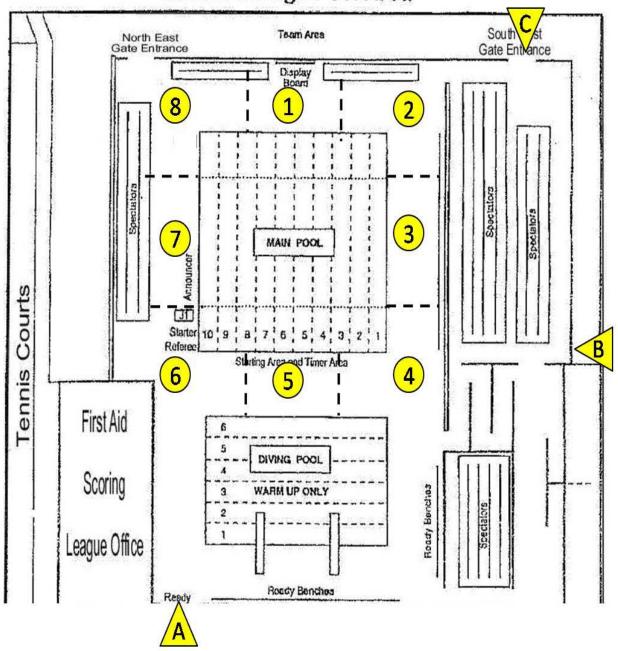

s
- 7. Loomis Basin Dolphins
- 8. Park Terrace Penguins

## **Opening Ceremonies Events:**

| 6:30 AM | Teams assemble in designated areas                                   |
|---------|----------------------------------------------------------------------|
| 6:45 AM | Teams enter the pool area and take assigned positions for the cheers |
| 7:00 AM | Welcome and Opening Remarks                                          |
|         | Presentation of the Challenge Cup                                    |
|         | Singing of the National Anthem                                       |
|         | Team Cheers                                                          |



# **2015** Suburban Swim League Championships Entrances for Team Cheer and Poolside Locations

## Sierra College Pool Area



| Position | ВВ | CG | EDH | FSO | GBG | LBD | PT | SS |
|----------|----|----|-----|-----|-----|-----|----|----|
| Entrance | С  | В  | В   | С   | Α   | Α   | С  | Α  |
| Poolside | 1  | 4  | 3   | 2   | 6   | 7   | 8  | 5  |



# Suburban Swim League Championships Coaching Staff Seating Areas

The diagram below shows assigned seating areas for club coaching staffs. The assigned areas are along the north edge of the main pool next to the meet operations and announcer tables.

Coaches are respectfully asked to keep the edge of the pool clear for meet officials.

# Sierra College Pool Area





# 2015 Suburban Swim League Championships Dive Pool Qualifying Events

The SSL will increase use of the dive pool for qualifying events. This measure is adopted to better utilize available resourc