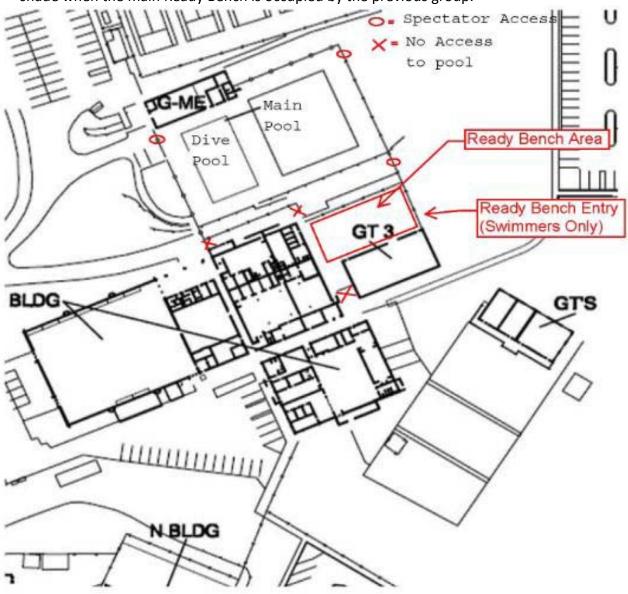

lside benches to stand behind the blocks. We should strive to have 2 heats behind the blocks at all times to keep the meet moving (but not more than 2 as it gets very congested).

## **Ready Bench Location**

The Ready Bench for all events including long free will be located between building-**%**T and the pool. See the diagram below. PARENTS WILL NOT BE ALLOWED IN THE READY BENCH AREA. The Ready Bench area will not be used as a short cut to the pool and team areas. You will be rerouted to the East side and West side gate entrance to the pool area. The Ready Bench check in will again be located immediately adjacent to the ready bench area. Additionally, there will be a Ready Bench overflow tent for swimmers to wait in the shade when the main Ready Bench is occupied by the previous group.





## 2015 Suburban Swim League Championships Summary of Entries and Athletes

## Athletes

| <u>Team Name</u>      | Entry Total |
|-----------------------|-------------|
| Broadstone Barracudas | 179         |
| College Greens Gators | 124         |
| El Dorado Hills Taz   | 267         |
| Folsom Sea Otters     | 118         |
| Granite Bay Gators    | 183         |
| Loomis Basin Dolphins | 145         |
| Park Terrace Penguins | 195         |
| Sierra Sharks         | 157         |
| League Totals         | 1368        |

| Meet Entries Broadstone Barracudas | <b>IM</b><br>109 | <b>Back</b><br>176 | <b>SF</b><br>144 | <b>LF</b> 33 | Breast<br>139 | <b>Fly</b><br>138 | Medley &<br>6U Coed<br>FR<br>22 | Free<br>Relay<br>20 | Total<br>Entries<br>781 |
|----------------------------------