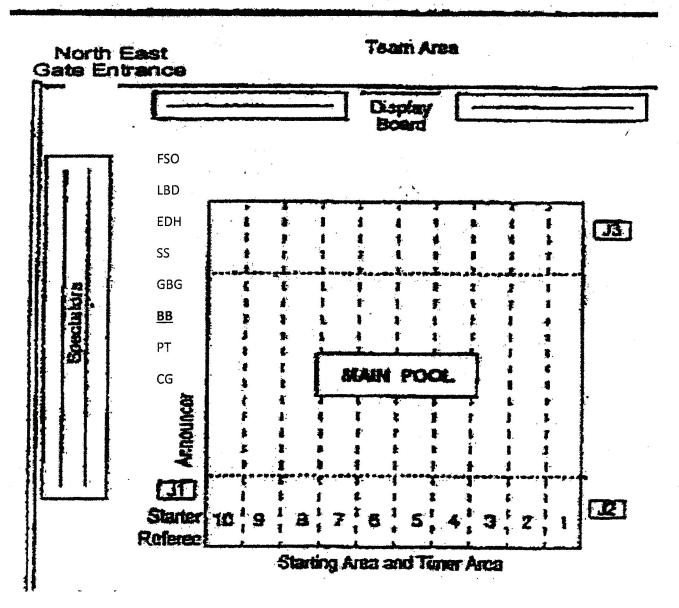

| Team Cheers                                                          |



# **2015** Suburban Swim League Championships Entrances for Team Cheer and Poolside Locations

## Sierra College Pool Area



| Position | ВВ | CG | EDH | FSO | GBG | LBD | PT | SS |
|----------|----|----|-----|-----|-----|-----|----|----|
| Entrance | С  | В  | В   | С   | Α   | Α   | С  | Α  |
| Poolside | 1  | 4  | 3   | 2   | 6   | 7   | 8  | 5  |



# Suburban Swim League Championships Coaching Staff Seating Areas

The diagram below shows assigned seating areas for club coaching staffs. The assigned areas are along the north edge of the main pool next to the meet operations and announcer tables.

Coaches are respectfully asked to keep the edge of the pool clear for meet officials.

# Sierra College Pool Area





# 2015 Suburban Swim League Championships Dive Pool Qualifying Events

The SSL will increase use of the dive pool for qualifying events. This measure is adopted to better utilize available resources so that the meet is kept to a reasonable length. Per the published event schedule and timeline (inside front cover), the following prelims will be held in the dive pool:

- Saturday
  - Backstroke qualifying for swimmers age 13+
  - Long Freestyle qualifying for all swimmers
- Sunday
  - Breaststroke qualifying for swimmers age 13+
  - Butterfly qualifying for all swimmers age 13+

The dive pool will be closed for warm-ups during all periods when the pool is being used for competition.

Dive pool events will utilize a separate ready bench, located near the main pool ready bench. See the map