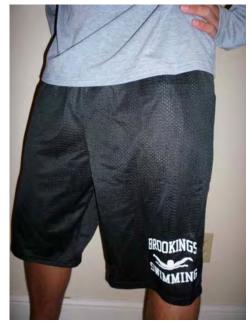

CHAMPION 8" MESH SHORTS (black w/white or gray w/black) Adult Small - 3XL \$16 S - 2XL, \$17 3XL

ALLESON 11" MESH SHORTS

(black w/white or silver w/black) Adult Small - 3XL \$14 S-XL, \$15 2XL, \$16 3XL, \$17 4XL