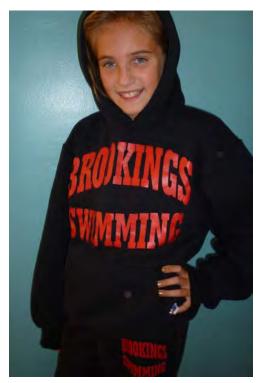

RUSSELL SWEATSUIT (black w/red print) Adult Small - 3XL \$33 S - 2XL, \$36 3XL

<u>UA SS SHIRT</u> (black with white print only) Mens or Womens Small - 3XL Youth Medium or Large \$18 S - XL, \$19 2XL, \$20 3XL