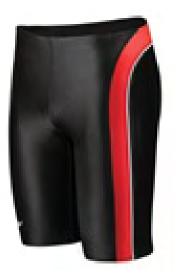

ith white print only) Adult SM - 3XL \$22 S - XL, \$23 2XL, \$24 3XL



FOTL BLACK T-SHIRT 50/50 Cotton/Polyester Adult Small - 3XL Youth Medium or Large \$10 S - XL, \$11 2XL, \$12 3XL



CHAMPION 8" MESH SHORTS (black w/white or gray w/black) Adult Small - 3XL \$16 S - 2XL, \$17 3XL



ALLESON 11" MESH SHORTS

(black w/white or silver w/black) Adult Small - 3XL \$14 S-XL, \$15 2XL, \$16 3XL, \$17 4XL



DRAG SUIT (red w/ BSC in red on back) (price TBD) (note interest on order form)



# STAINLESS STEEL

23 ounces (will have BSC Logo) \$5 each



# PERSONALIZED YARD SIGN

17.5" diameter printed on coroplast includes wire stepstake \$30 each



#### PERSONALIZED WINDOW DECAL

4" wide x 6" high \$10 each



## BSC TEAM SUIT (Female)

Sizes: 22, 24, 26, 28, 30, 32, 34, 36, 38, 40 \$60 each



## BSC TEAM SUIT (MALE)

Sizes: 22, 24, 26, 28, 30, 32, 34, 36, 38 \$40 each