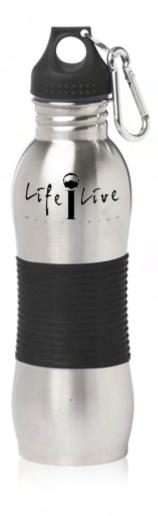

SUIT (black w/red print) Adult Small - 3XL \$33 S - 2XL, \$36 3XL



<u>UA SS SHIRT</u> (black with white print only) Mens or Womens Small - 3XL Youth Medium or Large \$18 S - XL, \$19 2XL, \$20 3XL



RUSSELL SWEATSUIT (gray w/red print) Adult Small - 3XL \$33 S - 2XL, \$36 3XL



<u>UA LS SHIRT</u> (black with white print only) Adult SM - 3XL \$22 S - XL, \$23 2XL, \$24 3XL



FOTL BLACK T-SHIRT 50/50 Cotton/Polyester Adult Small - 3XL Youth Medium or Large \$10 S - XL, \$11 2XL, \$12 3XL



CHAMPION 8" MESH SHORTS (black w/white or gray w/black) Adult Small - 3XL \$16 S - 2XL, \$17 3XL



ALLESON 11" MESH SHORTS

(black w/white or silver w/black) Adult Small - 3XL \$14 S-XL, \$15 2XL, \$16 3XL, \$17 4XL



DRAG SUIT (red w/ BSC in red on back) (price TBD) (note interest on order form)



# STAINLESS STEEL

23 ounces (will have BSC Logo) \$5 each



# PERSONALIZED YARD SIGN

17.5" diameter printed on coroplast includes wire stepstake \$30 each



#### PERSONALIZED WINDOW DECAL

4" wide x 6" high \$10 each



## BSC TEAM SUIT (Female)

Sizes: 22, 24, 26, 28, 30, 32, 34, 36, 38, 40 \$60 each



## BSC TEAM SUIT (MALE)

Sizes: 22, 24, 26, 28, 30, 32, 34, 36, 38 \$40 each