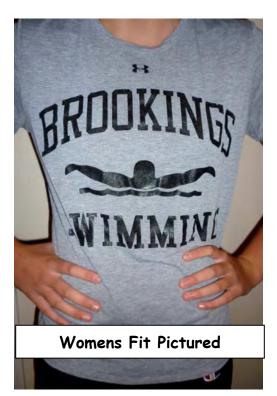

RUSSELL SWEATSUIT (black w/red print) Adult Small - 3XL \$33 S - 2XL, \$36 3XL

<u>UA SS SHIRT</u> (black with white print only) Mens or Womens Small - 3XL Youth Medium or Large \$18 S - XL, \$19 2XL, \$20 3XL