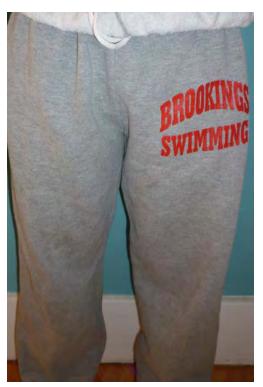

RUSSELL SWEATSUIT (gray w/red print) Adult Small - 3XL \$33 S - 2XL, \$36 3XL

<u>UA LS SHIRT</u> (black with white print only) Adult SM - 3XL \$22 S - XL, \$23 2XL, \$24 3XL

FOTL BLACK T-SHIRT 50/50 Cotton/Polyester Adult Small - 3XL Youth Medium or Large \$10 S - XL, \$11 2XL, \$12 3XL