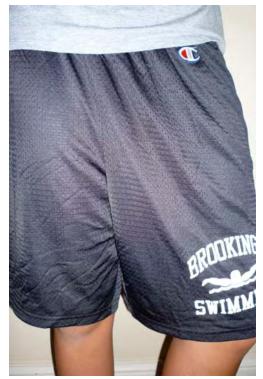

CHAMPION 8" MESH SHORTS (black w/white or gray w/black) Adult Small - 3XL \$16 S - 2XL, \$17 3XL

ALLESON 11" MESH SHORTS

(black w/white or silver w/black) Adult Small - 3XL \$14 S-XL, \$15 2XL, \$16 3XL, \$17 4XL