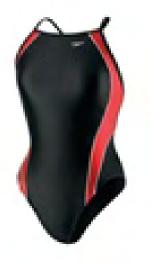

## BSC TEAM SUIT (Female)

Sizes: 22, 24, 26, 28, 30, 32, 34, 36, 38, 40 \$60 each