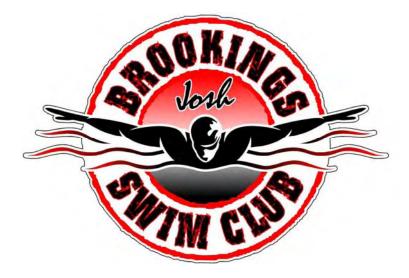

Large \$18 S - XL, \$19 2XL, \$20 3XL



RUSSELL SWEATSUIT (gray w/red print) Adult Small - 3XL \$33 S - 2XL, \$36 3XL



<u>UA LS SHIRT</u> (black with white print only) Adult SM - 3XL \$22 S - XL, \$23 2XL, \$24 3XL



FOTL BLACK T-SHIRT 50/50 Cotton/Polyester Adult Small - 3XL Youth Medium or Large \$10 S - XL, \$11 2XL, \$12 3XL



CHAMPION 8" MESH SHORTS (black w/white or gray w/black) Adult Small - 3XL \$16 S - 2XL, \$17 3XL



ALLESON 11" MESH SHORTS

(black w/white or silver w/black) Adult Small - 3XL \$14 S-XL, \$15 2XL, \$16 3XL, \$17 4XL



DRAG SUIT (red w/ BSC in red on back) (price TBD) (note interest on order form)



# STAINLESS STEEL

23 ounces (will have BSC Logo) \$5 each



# PERSONALIZED YARD SIGN

17.5" diameter printed on coroplast includes wire stepstake \$30 each



#### PERSONALIZED WINDOW DECAL

4" wide x 6" high \$10 each



## BSC TEAM SUIT (Female)

Sizes: 22, 24, 26, 28, 30, 32, 34, 36, 38, 40 \$60 each



## BSC TEAM SUIT (MALE)

Sizes: 22, 24, 26, 28, 30, 32, 34, 36, 38 \$40 each