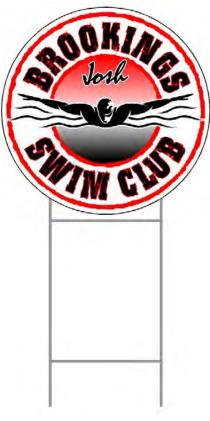

# PERSONALIZED YARD SIGN

17.5" diameter printed on coroplast includes wire stepstake \$30 each