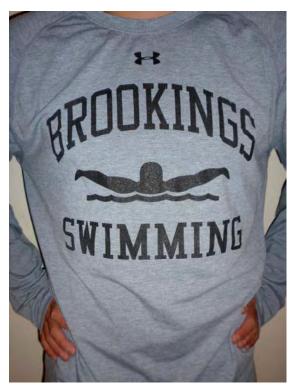

RUSSELL SWEATSUIT (gray w/red print) Adult Small - 3XL \$33 S - 2XL, \$36 3XL

<u>UA LS SHIRT</u> (black with white print only) Adult SM - 3XL \$22 S - XL, \$23 2XL, \$24 3XL

FOTL BLACK T-SHIRT 50/50 Cotton/Polyester Adult Small - 3XL Youth Medium or Large \$10 S - XL, \$11 2XL, \$12 3XL