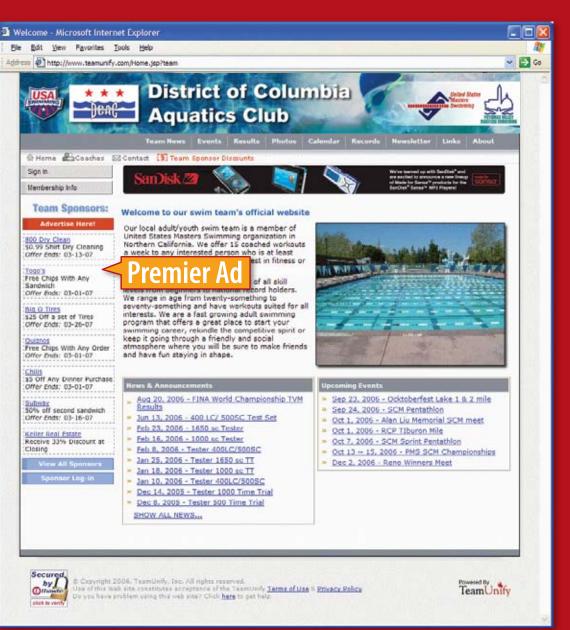

#### **Sponsor Landing Page**

#### Team's Home Page

Premier Ads Appear on Left-Side of Every Webpage