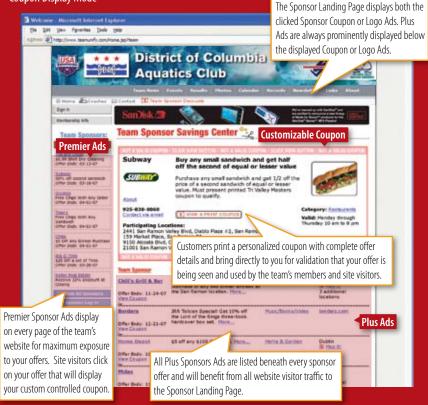

#### **Coupon Display Mode**

#### **Customized Coupon**

#### **Sponsor Landing Page**

Logo Ad Display Mode - With Plus Ad Listing