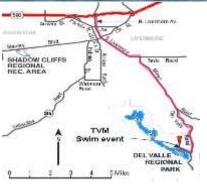

#### **Location of Event**

The Del Valle Regional Livermore, CA., is located on Del Valle Road off Mines Road. From I-580 take the North Livermore Av exit and head south 3.9 mi (North Livermore Av will become South Livermore Av). Turn right onto Mines Road. Go 3.5 miles and continue straight on Del Valle Road (Mines Road turns left). Drive 4 miles over the hill to the park entrance (there is a parking fee). After the entrance go right and park near the www.ebparks.org/parks/delval.htm

## 2018 Del Valle Open Water Festival 1.2k / 2.5k swim / 2.5k Just for Fun Sunday, June 10, 2018 Lake Del Valle, Livermore, California PMS/USMS, Inc., Sanction # Pending

Location of Event

The Del Valle Regional Park, Livermore, CA., is located on Del Valle Road off Mines Road. From I-580 take the North Livermore Av exit and head south 3.9 mi (North Livermore Av will become South Livermore Av). Turn right onto Mines Road. Go 3.5 miles and continue straight on Del Valle Road (Mines Road turns left). Drive 4 miles over the hill to the park entrance (there is a parking fee). After the entrance go right and park near the lake. www.ebparks.org/parks/delval.htm