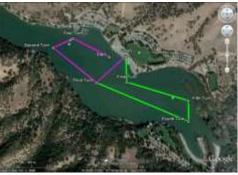

<u>Course/Feeding:</u> The 10k race will be four loops of a 2.5 km course. The 5k race will be two loops. A feeding station will be provided in the water at the 2.5k marker (start buoys) with water, electrolyte replacement and energy gel. Individual escort kayaks are not allowed.

**Race Start/Cutoff Times:** The 1.2k swim begins at 8:30 A.M. and the 2.5k swim begins at 10:00 A.M. Race start times are approximate. Cutoff times are 50 minutes for the 1.2k swim and 90 minutes for the 2.5k swim. **Swimmers not passing turn buoy 6, 85 minutes from the start will be disqualified and removed from the course by safety personnel.** Registration is from 6:45 to 9:15 A.M. Registration for the 1.2km race will close at 8:00AM. Swimmers will be seeded in waves fast to slow. "No Time" entries will be seeded in the slowest wave. Wetsuits will be seeded in a separate wave. The waves will be denoted by different color caps and start 5-10 minutes apart. **Just for Fun Division:** Fins or pull buoy allowed – all proceeds benefitting North Bay Fire Relief Efforts – Swimmer in this division will start in a separate wave.