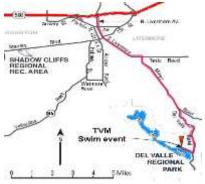

#### **Location of Event**

The Del Valle Regional Livermore, CA., is located on Del Valle Road off Mines Road. From I-580 take the North Livermore Av exit and head south 3.9 mi (North Livermore Av will become South Livermore Av). Turn right onto Mines Road. Go 3.5 miles and continue straight on Del Valle Road (Mines Road turns left). Drive 4 miles over the hill to the park entrance (there is a parking fee). After the entrance go right and park near the www.ebparks.org/parks/delval.htm

## 2018 Del Valle Open Water Festival 1.2k / 2.5k swim / 2.5k Just for Fun Sunday, June 10, 2018 Lake Del Valle, Livermore, California PMS/USMS, Inc., Sanction # Pending

Location of Event

The Del Valle Regional Park, Livermore, CA., is located on Del Valle Road off Mines Road. From I-580 take the North Livermore Av exit and head south 3.9 mi (North Livermore Av will become South Livermore Av). Turn right onto Mines Road. Go 3.5 miles and continue straight on Del Valle Road (Mines Road turns left). Drive 4 miles over the hill to the park entrance (there is a parking fee). After the entrance go right and park near the lake. www.ebparks.org/parks/delval.htm