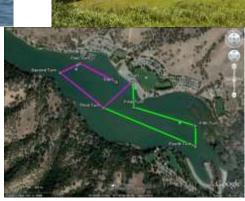

<u>Course/Feeding:</u> The 10k race will be four loops of a 2.5 km course. The 5k race will be two loops. A feeding station will be provided in the water at the 2.5k marker (start buoys) with water, electrolyte replacement and energy gel. Individual escort kayaks are not allowed.

**Race Start/Cutoff Times:** The 1.2k swim begins at 8:30 A.M. and the 2.5k swim begins at 10:00 A.M. Race start times are approximate. Cutoff times are 50 minutes for the 1.2k swim and 90 minutes for the 2.5k swim. **Swimmers not passing turn buoy 6, 85 minutes from the start will be disqualified and removed from the course by safety personnel.** Registration is from 6:45 to 9:15 A.M. Registration for the 1.2km race will close at 8:00AM. Swimmers will be seeded in waves fast to slow. "No Time" entries will be seeded in the slowest wave. Wetsuits will be seeded in a separate wave. The waves will be denoted by different color caps and start 5-10 minutes apart. **Just for Fun Division:** Fins or pull buoy allowed – all proceeds benefitting North Bay Fire Relief Efforts – Swimmer in this division will start in a separate wave.