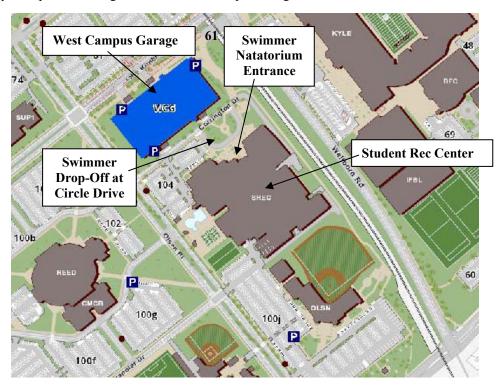

ON DECK ENTRY: due to the large size of the meet, there will be NO on-deck entries allowed.

FACILITY INFORMATION: the Texas A&M Rec Center Natatorium has approximately 1200 armchair seats for spectators. There will be enough seating on deck for swimmers and coaches, but swimmers may also sit in the spectator seating area as well. Coaches may bring folding chairs for the pool deck but must not block any walkways or fire exits. Folding chairs are not allowed in the upstairs seating area. The Swimmer/Coach/Official/Volunteer/Timer entrance to the pool deck will be off the parking lot on the Northeast side of the natatorium building. Spectators must enter through the front of the Rec Center main entrance and proceed up the stairway to the upstairs seating area. Smoothie King will be open in the Rec Center lobby. Swim Shops of the Southwest will be selling swim meet attire/gear on the balcony leading to the upstairs seating area.