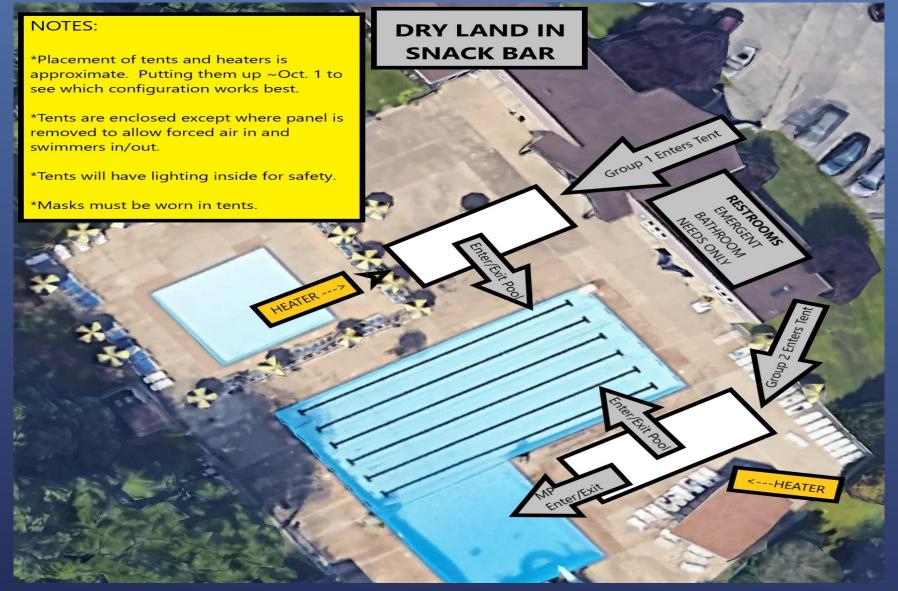

#### LPSC DECK SET UP

| GROUP               | COST  | Registration/Payment                                                                     |  |  |  |
|---------------------|-------|------------------------------------------------------------------------------------------|--|--|--|
| Senior FULL         | \$350 |                                                                                          |  |  |  |
| Senior BLUE         | \$230 | Should we need to stop before the 7 week session ends, a pro-rated credit will be given. |  |  |  |
| Senior WHITE        | \$230 |                                                                                          |  |  |  |
| 11-14 BLUE          | \$275 | The schedule and procedures are subject to                                               |  |  |  |
| 11-14 WHITE         | \$230 | change based on updated local, state or federal health agency guidance.                  |  |  |  |
| 10 & U BLUE         | \$240 | Once All swimmers are firmly placed in arouns                                            |  |  |  |
| 10 & U WHITE        | \$220 | Once All swimmers are firmly placed in groups, registration/payment will open online     |  |  |  |
| MP #1, MP #2, MP #3 | \$125 |                                                                                          |  |  |  |
|                     |       |                                                                                          |  |  |  |