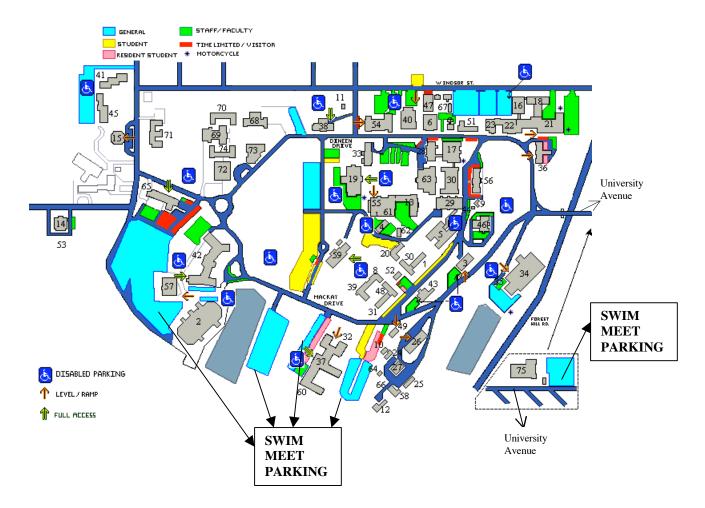

#### **UNB PARKING MAP**

### **LOCATIONS:**

- 2. Aitken University Centre 20 Mackay Drive
- 34. L.B. Gym 2 Dineen Dr. East
- 37. Lady Dunn Hall 40 MacKay Drive East
- 57. South Gym 16 MacKay Drive
- 64. U.N.B.E.A. Building 10 Garland Ct.
- 75. Lady Beaverbrook Rink University Avenue (off campus)