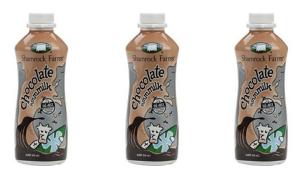

## Recovery Fuel Examples

| < immediately after event                                                                                                                                                                                                  | Within 30-minutes of end of session                                                                                                                                                                                                 | Within 2 hours                                                                                                                                                                                                                                                                                                                                                                                                                                                                                                                                                                                                                                                                                                                                                                                                                                                                                                                                                                                                                                                                                                                                                                                                                                                                                                                                                                                                                                                                                                                                                                                                                                                                                                                                                                                                                                                                                                                                                                                                                                                                                                                         |
|----------------------------------------------------------------------------------------------------------------------------------------------------------------------------------------------------------------------------|-------------------------------------------------------------------------------------------------------------------------------------------------------------------------------------------------------------------------------------|----------------------------------------------------------------------------------------------------------------------------------------------------------------------------------------------------------------------------------------------------------------------------------------------------------------------------------------------------------------------------------------------------------------------------------------------------------------------------------------------------------------------------------------------------------------------------------------------------------------------------------------------------------------------------------------------------------------------------------------------------------------------------------------------------------------------------------------------------------------------------------------------------------------------------------------------------------------------------------------------------------------------------------------------------------------------------------------------------------------------------------------------------------------------------------------------------------------------------------------------------------------------------------------------------------------------------------------------------------------------------------------------------------------------------------------------------------------------------------------------------------------------------------------------------------------------------------------------------------------------------------------------------------------------------------------------------------------------------------------------------------------------------------------------------------------------------------------------------------------------------------------------------------------------------------------------------------------------------------------------------------------------------------------------------------------------------------------------------------------------------------------|
| • <u>Easily digestible, liquid carbs</u><br>•Nibble or Swig                                                                                                                                                                | <ul> <li>4g Carbs* to 1g Protein</li> </ul>                                                                                                                                                                                         | My Healthy Plate                                                                                                                                                                                                                                                                                                                                                                                                                                                                                                                                                                                                                                                                                                                                                                                                                                                                                                                                                                                                                                                                                                                                                                                                                                                                                                                                                                                                                                                                                                                                                                                                                                                                                                                                                                                                                                                                                                                                                                                                                                                                                                                       |
| <ul> <li>Bite of a bar</li> <li>Sip of diltuted sports drink</li> <li>Sip of liquid carbohydrates</li> <li>Bite of Fruit – banana,<br/>orange, watermelon,<br/>cantaloupe, berries</li> <li>Bite of fruit puree</li> </ul> | <ul> <li>Chocolate milk with fruit</li> <li>Chocolate milk with pretzels</li> <li>1/2 bagel + hummus</li> <li>1/2 turkey or PBJ sandwich</li> <li>Pretzels + hummus</li> <li>FF or LF yogurt w/ fruit</li> <li>Trail Mix</li> </ul> | <complex-block>         Image: Contract of the contrac</complex-block> |
|                                                                                                                                                                                                                            | •WATER!                                                                                                                                                                                                                             |                                                                                                                                                                                                                                                                                                                                                                                                                                                                                                                                                                                                                                                                                                                                                                                                                                                                                                                                                                                                                                                                                                                                                                                                                                                                                                                                                                                                                                                                                                                                                                                                                                                                                                                                                                                                                                                                                                                                                                                                                                                                                                                                        |

### RECOVERY FUEL

4g Carbs to 1g Protein