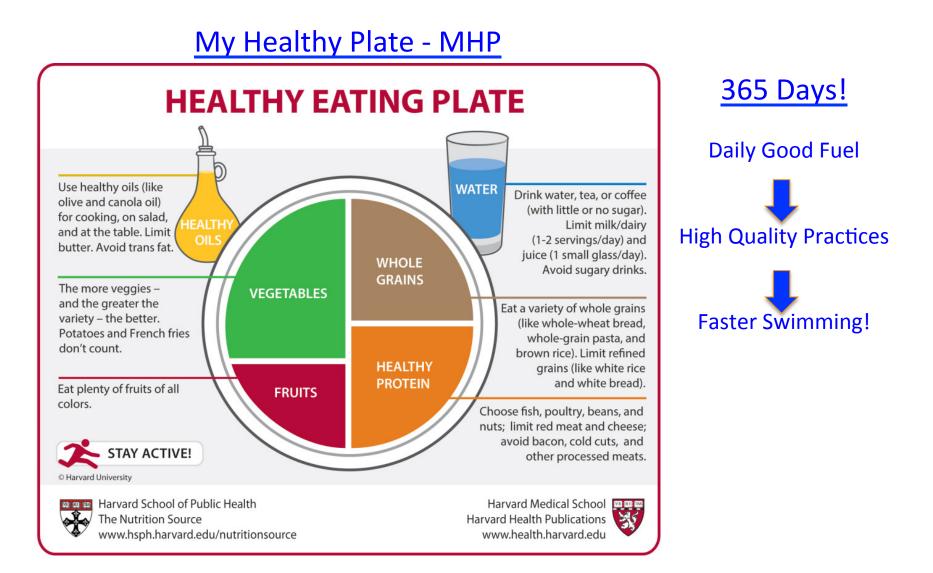

# Good Fuel. Everyday.

### My Healthy Plate – MHP Examples

Start the Day Strong!

Goal - <sup>1</sup>/<sub>2</sub> Plate of Veggies & Fruit Each Meal!

> More Examples of MHP on Instagram: FoodisFuel101