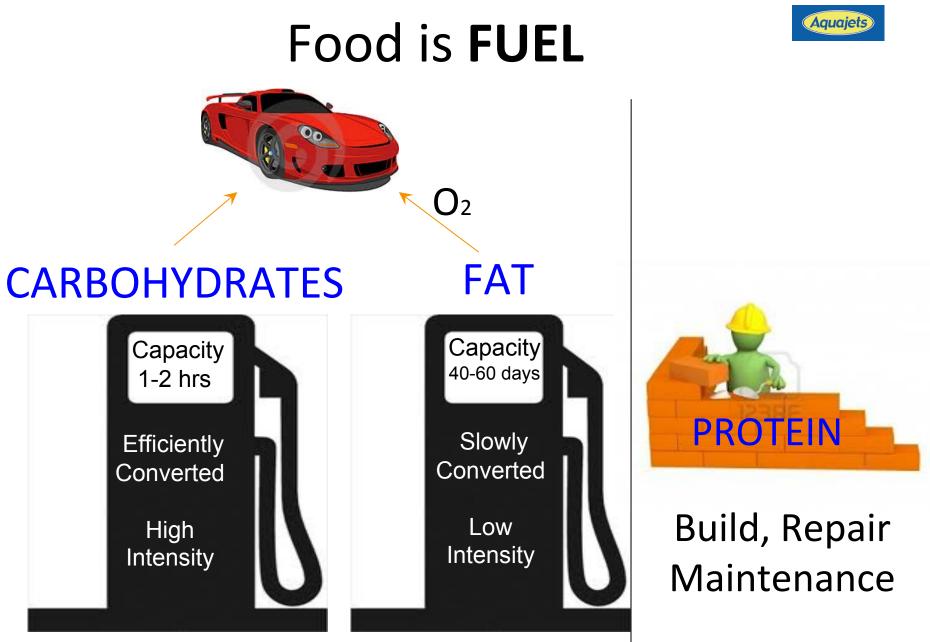

# **Racing Fuel**







FoodisFuel101 on Instagram Lisa@aquajets.com



**Primary Energy** 



# How Much Fuel Do You Need?





# What do I eat the day before a meet?



# Good Fuel. Everyday.





### My Healthy Plate – MHP Examples



Start the Day Strong!







Goal - <sup>1</sup>/<sub>2</sub> Plate of Veggies & Fruit Each Meal!

> More Examples of MHP on Instagram: FoodisFuel101



# What do I eat *just before* the meet?

### PRE-MEET FUEL

**Aquajets** 

•2-4 Hours Before 1<sup>st</sup> Event
•Mostly Carbohydrates\*
•Some Protein, Avoid Fat
•Water!



\*0.5 – 1.5g carbohydrates per pound body weight (lower end as you get closer to event)



## Pre-Meet Fuel Examples



Aquajets

| 1-hr or less before 1 <sup>st</sup> event