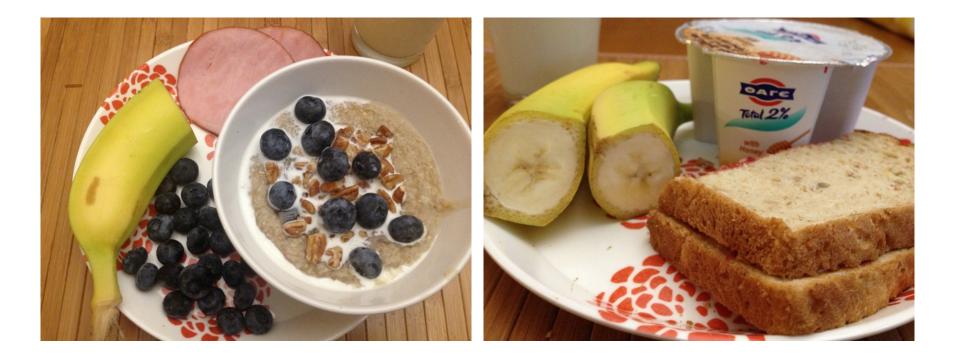

### My Healthy Plate – MHP Examples

Start the Day Strong!

Goal - <sup>1</sup>/<sub>2</sub> Plate of Veggies & Fruit Each Meal!

> More Examples of MHP on Instagram: FoodisFuel101

## Pre-Meet Fuel Examples

Aquajets

| 1-hr or less before 1 <sup>st</sup> event                                                                                                                                                                                               | 2-3 Hours before 1 <sup>st</sup> event                                                                                                                                                                                                                                                             | 4 or more hours                 |
|-----------------------------------------------------------------------------------------------------------------------------------------------------------------------------------------------------------------------------------------|----------------------------------------------------------------------------------------------------------------------------------------------------------------------------------------------------------------------------------------------------------------------------------------------------|---------------------------------|
| •Easily digestible carbohydrates                                                                                                                                                                                                        | <ul> <li>Solid (complex) carbohydrates</li> </ul>                                                                                                                                                                                                                                                  | My Healthy Plate                |
| <ul> <li>½ bar</li> <li>Raisins</li> <li>Banana</li> <li>½ bagel</li> <li>Pretzels (handful)</li> <li>Fig bar (x2)</li> <li>Apple sauce</li> <li>Sports drink (8oz, diluted)</li> <li>Toast (1 slice)</li> <li>Crackers (x5)</li> </ul> | <ul> <li>Baked potato (plain)</li> <li>whole grain cereal + milk</li> <li>Whole grain bagel/bread + p.b.</li> <li>Berries (banana) &amp; honey over f.f. greek yogurt</li> <li>Fruit/Veggie smoothie (no added sugar)</li> <li>Oatmeal + milk + fruit</li> <li>Bar</li> <li>Fresh fruit</li> </ul> | <complex-block></complex-block> |
| •WATER!                                                                                                                                                                                                                                 | •WATER!                                                                                                                                                                                                                                                                                            |                                 |