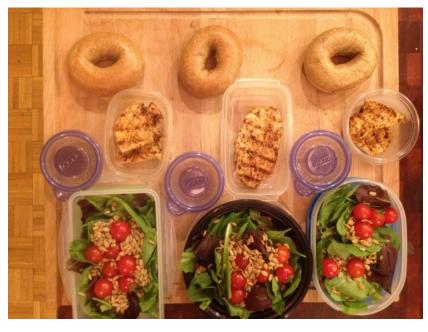

### My Healthy Plate – MHP Examples

Start the Day Strong!

Goal - <sup>1</sup>/<sub>2</sub> Plate of Veggies & Fruit Each Meal!

> More Examples of MHP on Instagram: FoodisFuel101

## Pre-Meet Fuel Examples

Aquajets

| 1-hr or less before 1 <sup>st</sup> event                                                                                                                                                                                               | 2-3 Hours before 1 <sup>st</sup> event                                                                                                                                                                                                                                                             | 4 or more hours                 |
|-----------------------------------------------------------------------------------------------------------------------------------------------------------------------------------------------------------------------------------------|----------------------------------------------------------------------------------------------------------------------------------------------------------------------------------------------------------------------------------------------------------------------------------------------------|---------------------------------|
| •Easily digestible carbohydrates                                                                                                                                                                                                        | <ul> <li>Solid (complex) carbohydrates</li> </ul>                                                                                                                                                                                                                                                  | My Healthy Plate                |
| <ul> <li>½ bar</li> <li>Raisins</li> <li>Banana</li> <li>½ bagel</li> <li>Pretzels (handful)</li> <li>Fig bar (x2)</li> <li>Apple sauce</li> <li>Sports drink (8oz, diluted)</li> <li>Toast (1 slice)</li> <li>Crackers (x5)</li> </ul> | <ul> <li>Baked potato (plain)</li> <li>whole grain cereal + milk</li> <li>Whole grain bagel/bread + p.b.</li> <li>Berries (banana) &amp; honey over f.f. greek yogurt</li> <li>Fruit/Veggie smoothie (no added sugar)</li> <li>Oatmeal + milk + fruit</li> <li>Bar</li> <li>Fresh fruit</li> </ul> | <complex-block></complex-block> |
| •WATER!                                                                                                                                                                                                                                 | •WATER!                                                                                                                                                                                                                                                                                            |                                 |