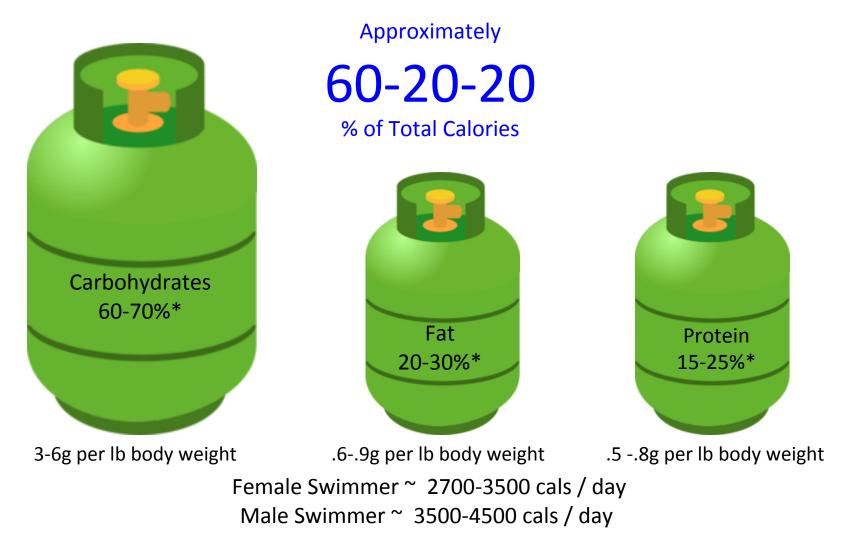

# **Racing Fuel**







FoodisFuel101 on Instagram Lisa@aquajets.com



**Primary Energy** 



# How Much Fuel Do You Need?





# What do I eat the day before a meet?



# Good Fuel. Everyday.





### My Healthy Plate – MHP Examples



Start the Day Strong!







Goal - <sup>1</sup>/<sub>2</sub> Plate of Veggies & Fruit Each Meal!

> More Examples of MHP on Instagram: FoodisFuel101



# What do I eat *just before* the meet?

### PRE-MEET FUEL

**Aquajets** 

•2-4 Hours Before 1<sup>st</sup> Event
•Mostly Carbohydrates\*
•Some Protein, Avoid Fat
•Water!



\*0.5 – 1.5g carbohydrates per pound body weight (lower end as you get closer to event)



## Pre-Meet Fuel Examples



Aquajets

| 1-hr or less before 1 <sup>st</sup> event