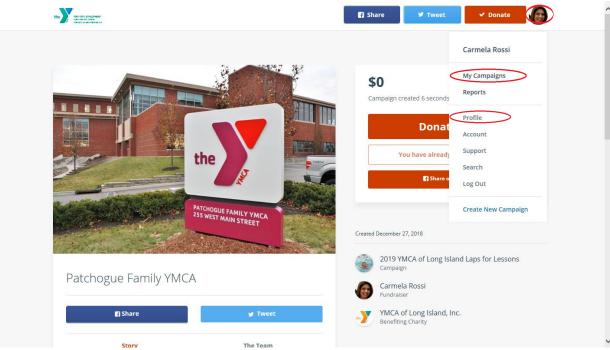

Should you wish to email your contacts from your email account or post on social media from your social media account, please copy and paste your fundraising page URL located at top of your screen. You can access/update your profile, account, fundraisers or log out by clicking the orange hamburger menu/picture icon in the upper right hand corner next to the share, tweet and donate buttons.

6. Click "Profile" to edit your profile information and picture. Click "My Campaigns" to edit your fundraising page.

 After you click "My Campaigns", hover over your branch 2019 Laps for Lessons box and click "Manage" to be taken to the back end of your page. Here you can edit share your page on social media, email contacts directly through the site, post updates, see your donations and thank donors personally.