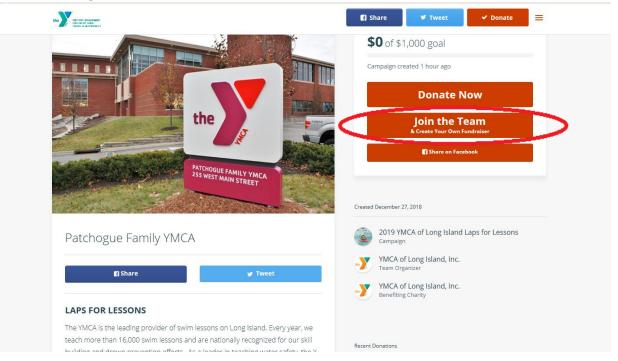

2. Click on the orange "Join the Team" button.

- 3. If you are a new user either click "Sign Up" on the bottom or "Sign up using Facebook".
  - a. If you select "Sign up using Facebook", you will be asked for your Facebook email and password credentials. Then hit the blue "Log In" button. Crowdrise does not pull your profile information from Facebook into your Crowdrise Profile, so you will need to update your Crowdrise Profile with a picture and information manually if you would like.