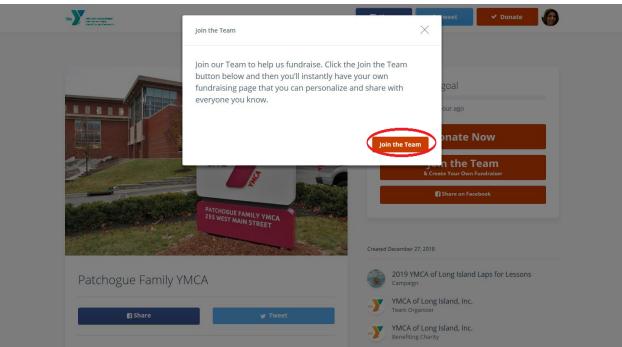

2. Click on the orange "Join the Team" button.

- 3. If you are a new user either click "Sign Up" on the bottom or "Sign up using Facebook".
  - a. If you select "Sign up using Facebook", you will be asked for your Facebook email and password credentials. Then hit the blue "Log In" button. Crowdrise does not pull your profile information from Facebook into your Crowdrise Profile, so you will need to update your Crowdrise Profile with a picture and information manually if you would like.