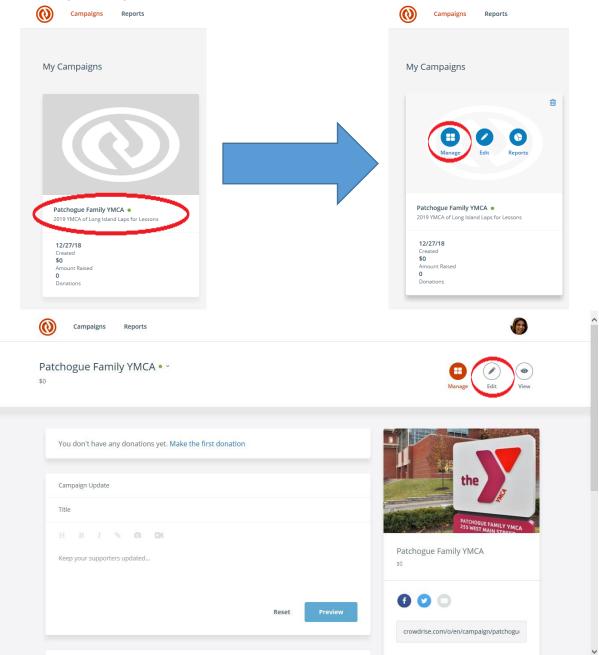

6. Click "Profile" to edit your profile information and picture. Click "My Campaigns" to edit your fundraising page.

 After you click "My Campaigns", hover over your branch 2019 Laps for Lessons box and click "Manage" to be taken to the back end of your page. Here you can edit share your page on social media, email contacts directly through the site, post updates, see your donations and thank donors personally.

8. You can edit your fundraising page by clicking "Edit" on the upper right hand corner of your screen. Then hover over the Fundraiser Page box and click "Edit."

The pictures/video and story will automatically be pulled from the branch page you joined. Feel free to add pictures or videos, set your personal campaign goal and edit your story on the left hand side of your screen if you would like. Edits will be previewed on the right. Make sure to click the blue "Save" button at the bottom frequently to save your edits.

By "X"-ing out of the left bar and clicking "View" on the upper right hand corner your screen next to the "Edit" button you can see your personal fundraising page from the front end.

9. If you need help at any point, scroll down to the bottom of your page and click on the orange "Support" Button.