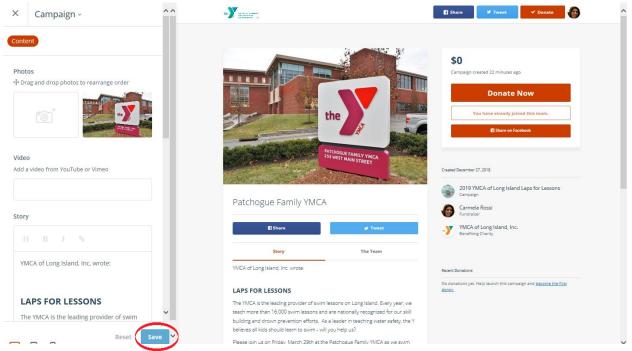

8. You can edit your fundraising page by clicking "Edit" on the upper right hand corner of your screen. Then hover over the Fundraiser Page box and click "Edit."

The pictures/video and story will automatically be pulled from the branch page you joined. Feel free to add pictures or videos, set your personal campaign goal and edit your story on the left hand side of your screen if you would like. Edits will be previewed on the right. Make sure to click the blue "Save" button at the bottom frequently to save your edits.