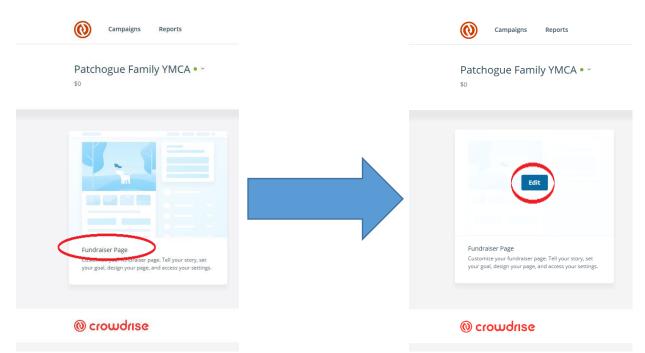

8. You can edit your fundraising page by clicking "Edit" on the upper right hand corner of your screen. Then hover over the Fundraiser Page box and click "Edit."

The pictures/video and story will automatically be pulled from the branch page you joined. Feel free to add pictures or videos, set your personal campaign goal and edit your story on the left hand side of your screen if you would like. Edits will be previewed on the right. Make sure to click the blue "Save" button at the bottom frequently to save your edits.