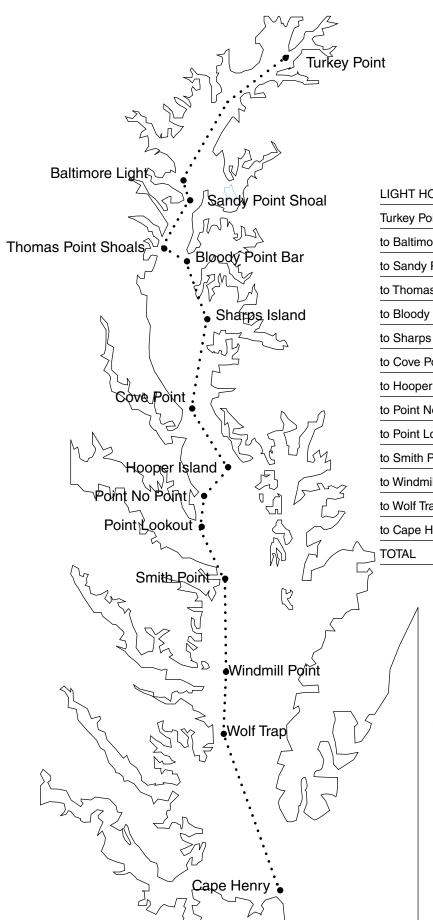

SWIM CHALLENGE

| LIGHT HOUSES           | MILES  | YARDS   | DATE |
|------------------------|--------|---------|------|
| Turkey Point           |        |         |      |
| to Baltimore Light     | 35.328 | 62,178  |      |
| to Sandy Point Shoal   | 3.107  | 5,468   |      |
| to Thomas Point Shoals | 8.515  | 14.988  |      |
| to Bloody Point Bar    | 5.178  | 9,114   |      |
| to Sharps Island       | 13.464 | 23,696  |      |
| to Cove Point          | 17.491 | 30,785  |      |
| to Hooper Island       | 11.392 | 20,051  |      |
| to Point No Point      | 9.09   | 16,000  |      |
| to Point Lookout       | 7.479  | 13,165  |      |
| to Smith Point         | 12.428 | 21,874  |      |
| to Windmill Point      | 19.793 | 34,836  |      |
| to Wolf Trap           | 14.614 | 25,722  |      |
| to Cape Henry          | 33.371 | 58,735  |      |
| TOTAL                  | 191.25 | 336,612 |      |
|                        |        |         |      |

| Turkey Point           |        |         |
|------------------------|--------|---------|
| to Baltimore Light     | 35.328 | 62,178  |
| to Sandy Point Shoal   | 3.107  | 5,468   |
| to Thomas Point Shoals | 8.515  | 14.988  |
| to Bloody Point Bar    | 5.178  | 9,114   |
| to Sharps Island       | 13.464 | 23,696  |
| to Cove Point          | 17.491 | 30,785  |
| to Hooper Island       | 11.392 | 20,051  |
| to Point No Point      | 9.09   | 16,000  |
| to Point Lookout       | 7.479  | 13,165  |
| to Smith Point         | 12.428 | 21,874  |
| to Windmill Point      | 19.793 | 34,836  |
| to Wolf Trap           | 14.614 | 25,722  |
| to Cape Henry          | 33.371 | 58,735  |
| TOTAL                  | 191.25 | 336,612 |

One Way = 191.25 Miles Roundtrip = 382.50 Miles

For a "certificate of completion", Swim, Fill in the form, and email it to MarylandMastersSPCC@gmail.com

| Your Name: |            |  |
|------------|------------|--|
| Address:   |            |  |
|            |            |  |
| E-mail:    |            |  |
| One Wey    | Pound Trip |  |