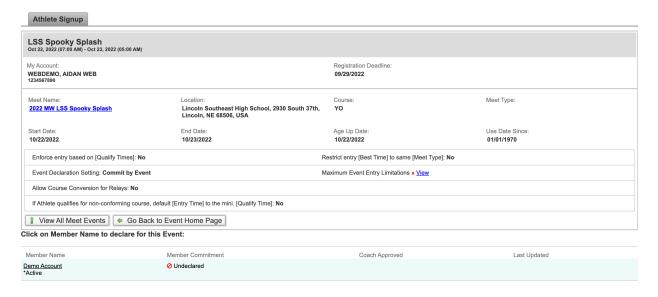

#### Step 3

You will then see this screen. Click on your swimmer's name to declare them for the meet.