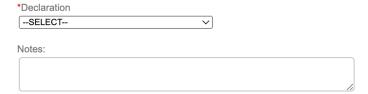

#### Step 4

Select 'Yes' or 'No'. In the notes section is where you can leave any comments for coach review, including coaches pick or if you are only available for certain days during the meet.