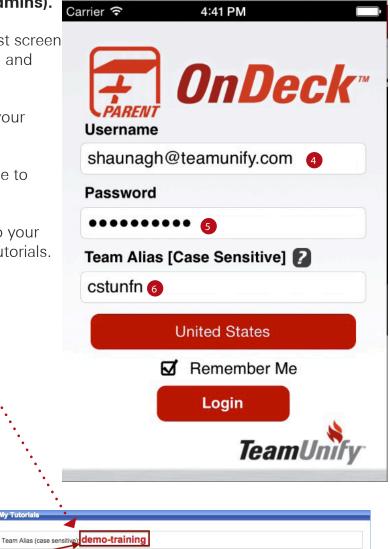

- Open up your Application and your first screen will ask for your Username, Password, and Alias.
- Username is what you use to login to your TeamUnify site.
- 5 Password is your password that you use to login to your TeamUnify site.
- 6 Your Alias can be found by logging into your site and going to My Account > My Tutorials. It's located at the top in red.