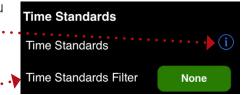

## OnDeck Parent - Most Frequently Asked Questions

- O Do you have any video tutorials?
- A Yes, login to your TeamUnify site and select My Account>My Tutorials>Select the play list on the right and OnDeck Overview.
- Why don't I see my child's times from the last meet?
- A Your Admins are responsible for loading the times into their site. Once they load times, they will appear in your OnDeck. Please contact your administrator.
- Why can't I sign up my child for a meet?
- A You MUST signup your child on the website.
- Where are my time standards?
- A You must go to your preferences on your OnDeck Menu and scroll down to Time Standards. Select the blue i.... and tap all relevant time standards.

- My Time Standards are wrong
- A Check your time standards Filter under preferences. Try Age High/Low.
- Why can't I see my child's information in the upcoming meet? I committed them.
- A Your coach must approve your child into each event before they appear in your OnDeck. Your child has not been approved into any events yet. If you answered simply yes or no on your site, then this feature will not work with your OnDeck (no event file attached).
- How do I update my address or SMS?
- ♠ Go to your menu in OnDeck > Account Home > Select Edit. Don't forget to sync.
- I cannot login?
- Most Common Reasons -
  - 1. **REMEMBER** you must be using OnDeck Parent and not OnDeck Coach
  - 2. You **MUST** have a TeamUnify Website for your team and be **ACTIVE** on your team.
  - 3. Your login and password is the **SAME** as your site. Login to your site and make sure you type in the information instead of using auto saved. Confirm your credentials by logging in.
  - 4. Your **ALIAS** is incorrect. Confirm your alias by logging into your TeamUnify site and going to My Account > My Tutorials and it's located in RED at the top.